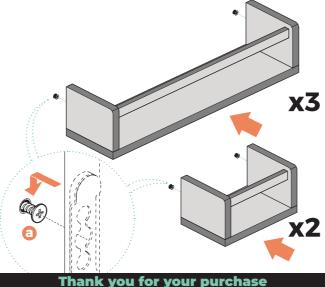

# **Step 7** | Hanging the shelves

• Hang the 3 big shelves and 2 mini shelves on the wall.

We hope you enjoyed the product and would appreciate your product review