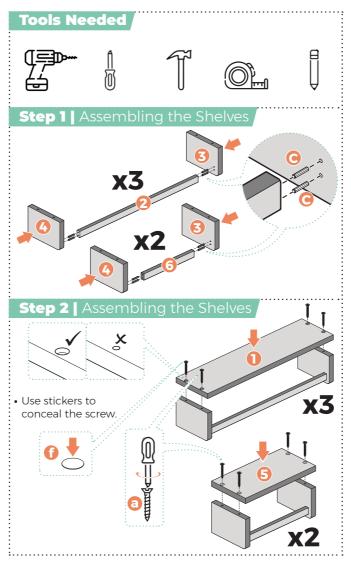

## **Step 3** Drill Marking-Big Shelves

• To mark the positions of the left and right drill holes, use the drilling ruler and a mini level.

 Ensure consistent vertical spacing between all shelf levels, considering the height of toys, books and other items you intend to place on the sheleves.