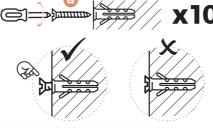

- Drill marked holes using a 7mm (9/32- Inch) drill bit.
- Press the plastic anchors into the wall using a hammer.