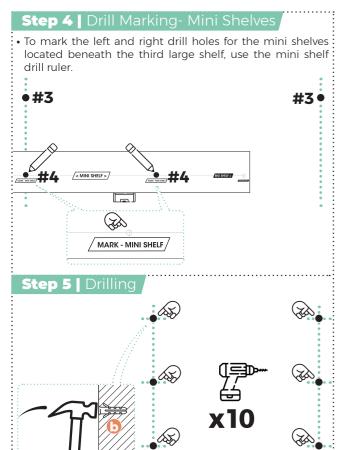

- Drill marked holes using a 7mm (9/32- Inch) drill bit.
- Press the plastic anchors into the wall using a hammer.