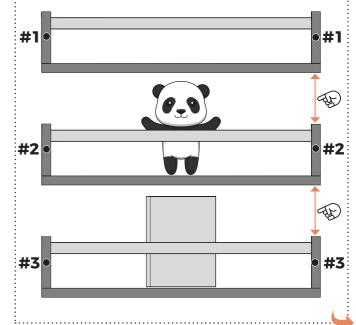

## **Step 3** Drill Marking-Big Shelves

• To mark the positions of the left and right drill holes, use the drilling ruler and a mini level.

 Ensure consistent vertical spacing between all shelf levels, considering the height of toys, books and other items you intend to place on the sheleves.

# **Step 7** | Hanging the shelves

• Hang the 3 big shelves and 2 mini shelves on the wall.

We hope you enjoyed the product and would appreciate your product review