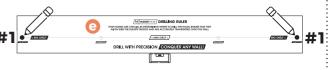

## **Step 3** Drill Marking-Big Shelves

• To mark the positions of the left and right drill holes, use the drilling ruler and a mini level.

 Ensure consistent vertical spacing between all shelf levels, considering the height of toys, books and other items you intend to place on the sheleves.